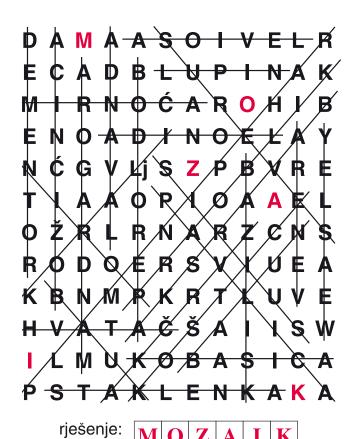

## **OSMOSMJERKA**

LEVIOSA
LUPIN
MANDRAGORA
PLAMENI PEHAR
SEVERUS
SIRIUS
WEASLEY
ZVRČKA

BAVARSKA
BOŽIĆNICA
KOBASICA
KORALJI

KOŠTICE LAVANDA LEONIDA MIRNOĆA PAVLICA

**PORIN** 

**PRAOBLIK** 

**VENERA** 

**STAKLENKA** 

BALUN BAUK

**BAZILISK** 

BODLJOREPA DEMENTOR HVATAČ

U mreži osmosmjerke nalazi se sakriveno dvadeset sedam riječi i pojmova, četrnaest iz čarobnjačkoga svijeta Harryja Pottera i trinaest ostalih.

Potražite ove riječi u svih osam mogućih smierova: lijevo-desno, gore-dolje i ukos

smjerova: lijevo-desno, gore-dolje i ukoso, a kad ih sve pronađete i zaokružite (ili prekrižite), ostat će vam šest neiskorištenih slova koja daju konačnu odgonetku.

Autor: Boris Nazansky